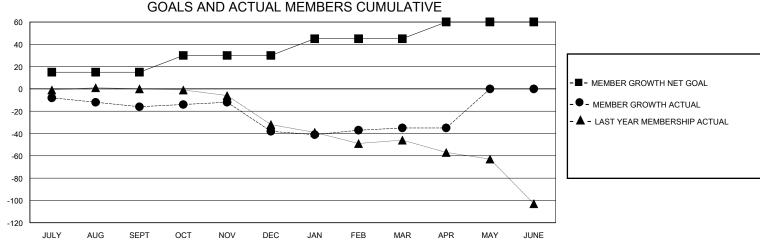

## District 3 SW

Results as of: 4/30/2024

5

5

| GMT:                  |               | GMT CA    |               |                       |                       |                         |                                                    |  |  |
|-----------------------|---------------|-----------|---------------|-----------------------|-----------------------|-------------------------|----------------------------------------------------|--|--|
| Clubs                 |               |           |               | Members               |                       |                         |                                                    |  |  |
| RESULTS FOR 2023-2024 |               |           |               | RESULTS FOR 2023-2024 |                       |                         |                                                    |  |  |
| QUARTER               | NEW CLUB GOAL | NEW CLUBS | DROPPED CLUBS | QUARTER MEMB          | ER GROWTH NET<br>GOAL | MEMBER GROWTH<br>ACTUAL | DROPPED<br>MEMBERS ACTUAL<br>(including transfers) |  |  |
| JULY/AUG/SEPT         | 0             | 0         | 0             | JULY/AUG/SEPT         | 15                    | 43                      | 38                                                 |  |  |
| OCT/NOV/DEC           | 0             | 0         | 0             | OCT/NOV/DEC           | 15                    | 17                      | 39                                                 |  |  |
| JAN/FEB/MAR           | 0             | 0         | 0             | JAN/FEB/MAR           | 15                    | 37                      | 32                                                 |  |  |

APR/MAY/JUNE

15

0